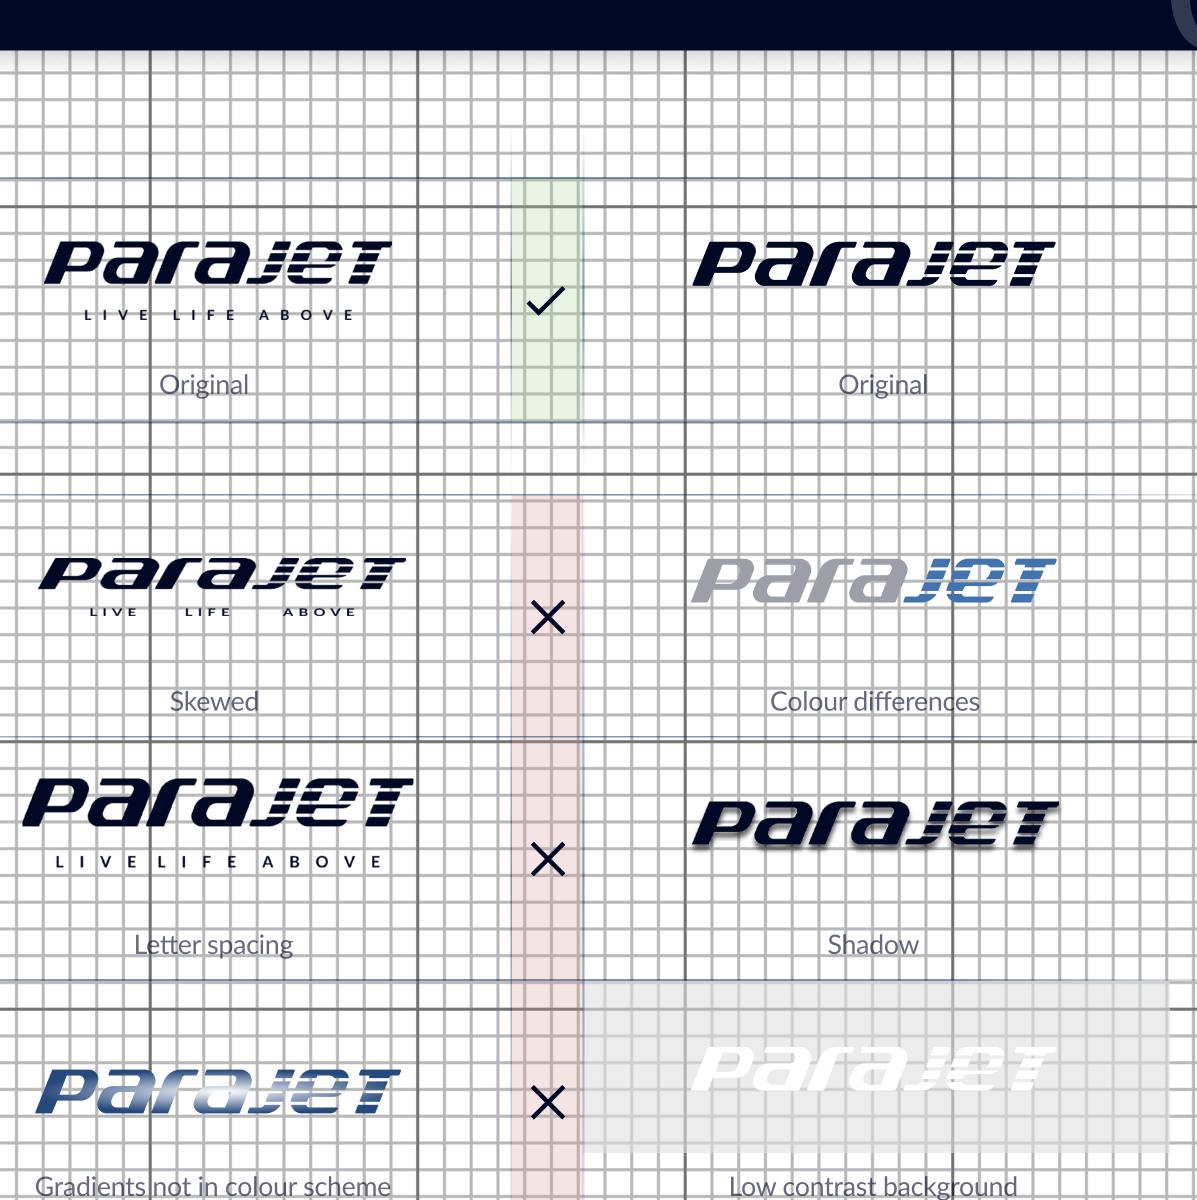

#### LOGO CONSISTENCY

It is important to keep the logo consistent

throughout its use, if it is changed it could

be perceived as counterfeit or not related to

the original brand.

The majority of logo use over image

should be centred or in corners with equal

Х

X

X

spacing.

Brand consistency is important to build

recognition and trust from a logo.

Logo is centred, and is easily readable in this example

 $\checkmark$ 

# Paralei

n

Logo is not centred and has poor contrast in this example

X

1.3n

### EXAMPLE OF LOGO USE 2

## Parajer

IEP

Logo is in a readable position with good contrast

### Parajei

Logo is skewed, has poor contrast, and has a shadow on

|   |   |  |          |   | Ļ |
|---|---|--|----------|---|---|
|   |   |  |          |   | L |
|   |   |  |          |   | L |
|   |   |  |          |   | Г |
|   |   |  |          |   | F |
| - |   |  |          |   | F |
| _ |   |  |          | - | H |
| _ | _ |  |          | - | ┝ |
|   |   |  |          |   | L |
|   |   |  |          |   | L |
|   |   |  |          |   | L |
|   |   |  |          |   |   |
|   |   |  |          |   | Γ |
|   |   |  |          |   | Г |
|   |   |  |          |   | F |
| _ |   |  |          |   | ŀ |
| _ |   |  | $\vdash$ |   | ŀ |
|   |   |  |          |   | ŀ |
|   |   |  |          |   | L |
|   |   |  |          |   | L |
|   |   |  |          |   | Ľ |
|   |   |  |          |   | ſ |
|   |   |  |          |   | Γ |
|   |   |  |          |   | F |
| _ |   |  |          |   | ŀ |
| _ |   |  |          |   | ŀ |
| _ |   |  |          |   | ŀ |
|   |   |  |          |   | Ļ |
|   |   |  |          |   | L |
|   |   |  |          |   | L |
|   |   |  |          |   | Γ |
|   |   |  |          |   | Γ |
|   |   |  |          |   | F |
| _ | - |  |          |   | ŀ |
| _ |   |  |          |   | ┝ |
| _ | _ |  |          | - | ┝ |
|   |   |  |          |   | ŀ |
|   |   |  |          |   | L |
|   |   |  |          |   | L |
|   |   |  |          |   | Ĺ |
|   |   |  |          |   | ſ |
|   |   |  |          |   | Γ |
|   |   |  |          |   | F |
| _ |   |  | $\vdash$ |   | F |
| _ |   |  |          |   | F |
|   |   |  |          |   | H |
|   |   |  |          |   | ŀ |
|   |   |  |          |   | ŀ |
|   |   |  |          |   | L |
|   |   |  |          |   | L |
|   |   |  |          |   | Ĺ |
|   |   |  |          |   | ٢ |
|   |   |  |          |   | F |
| _ |   |  |          |   | F |
| _ |   |  |          |   | ŀ |
|   |   |  |          |   | ŀ |
|   |   |  |          |   | Ļ |
|   |   |  |          |   | L |
|   |   |  |          |   | L |
|   |   |  |          |   | ſ |
| _ |   |  |          |   | F |