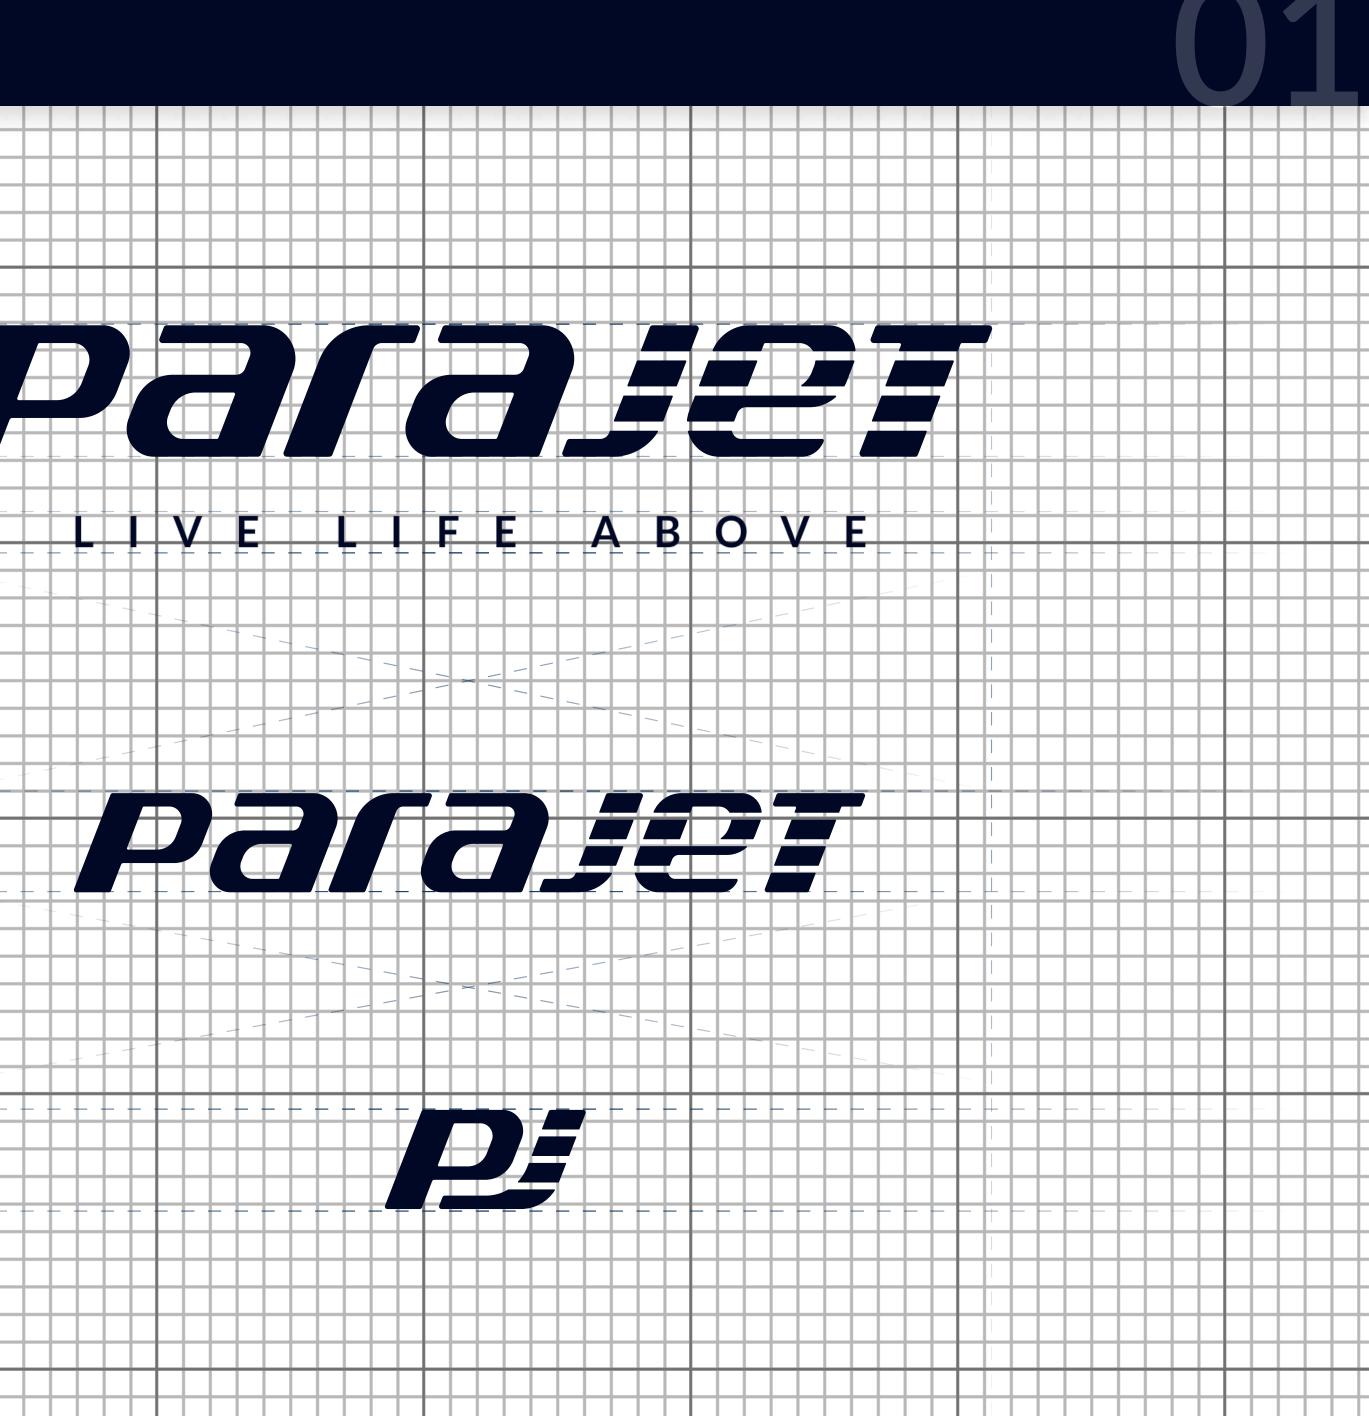

#### BRAND LOGO

Parajet uses 3 types of logo, which are as follows: Full logo (with slogan), Standard logo, and the PJ Icon logo. HEX: 000826 RGB: [0 / 8 / 38] CMYK: [15% / 12% / 0% / 85%] Download full brand guidelines: https://parajet.com/about-us/brand-assets/