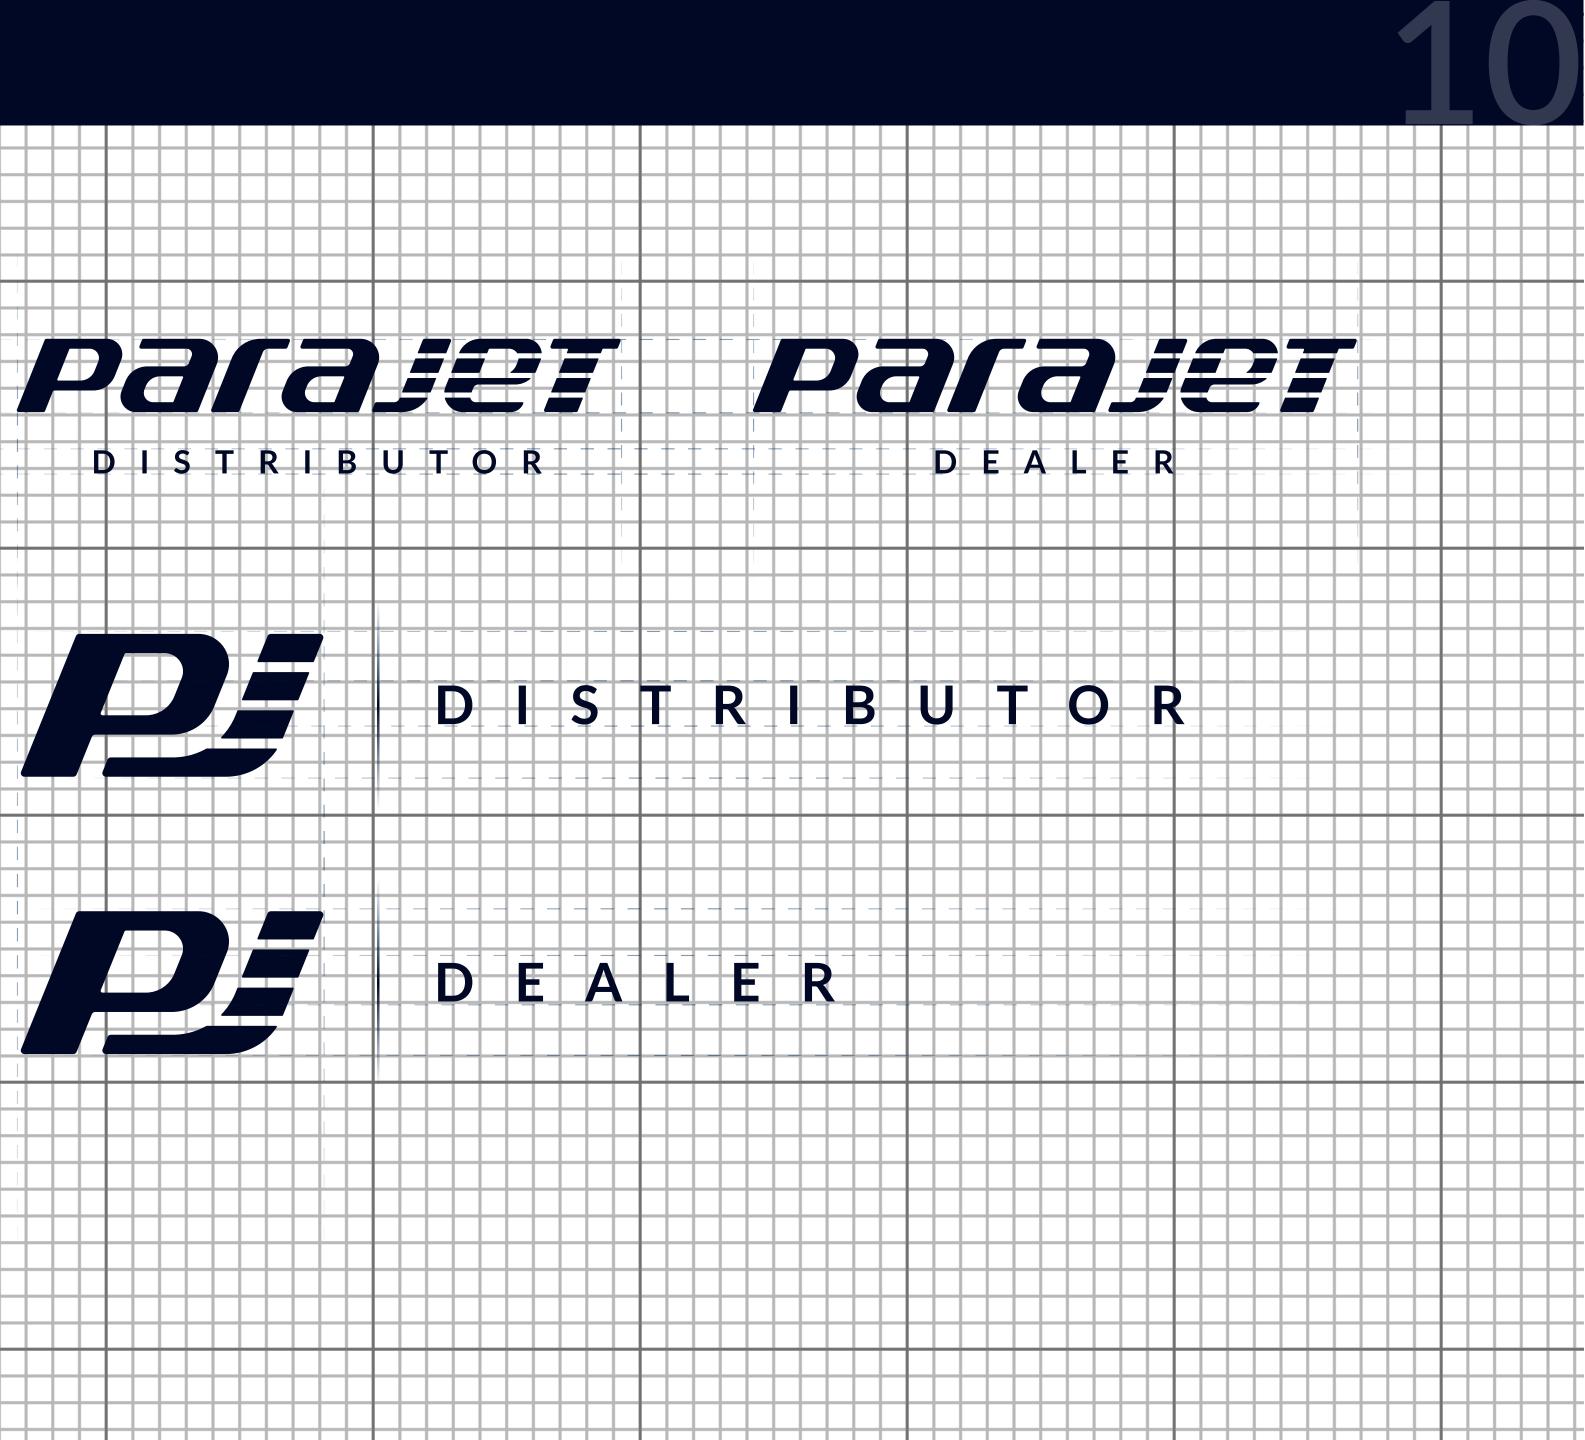

### DISTRIBUTOR & DEALER LOGO LOCKUPS

styles.

The logo lockups should be in the shown

It is important to make sure there is a margin of free space around these logo

lockups, so the logo and area are visible.

Only verified distributors and dealers

should be using these logps.

Download full brand guidelines:

https://parajet.com/about-us/brand-assets/

The typeface used throughout the brand is

Lato, including physical and digital work.