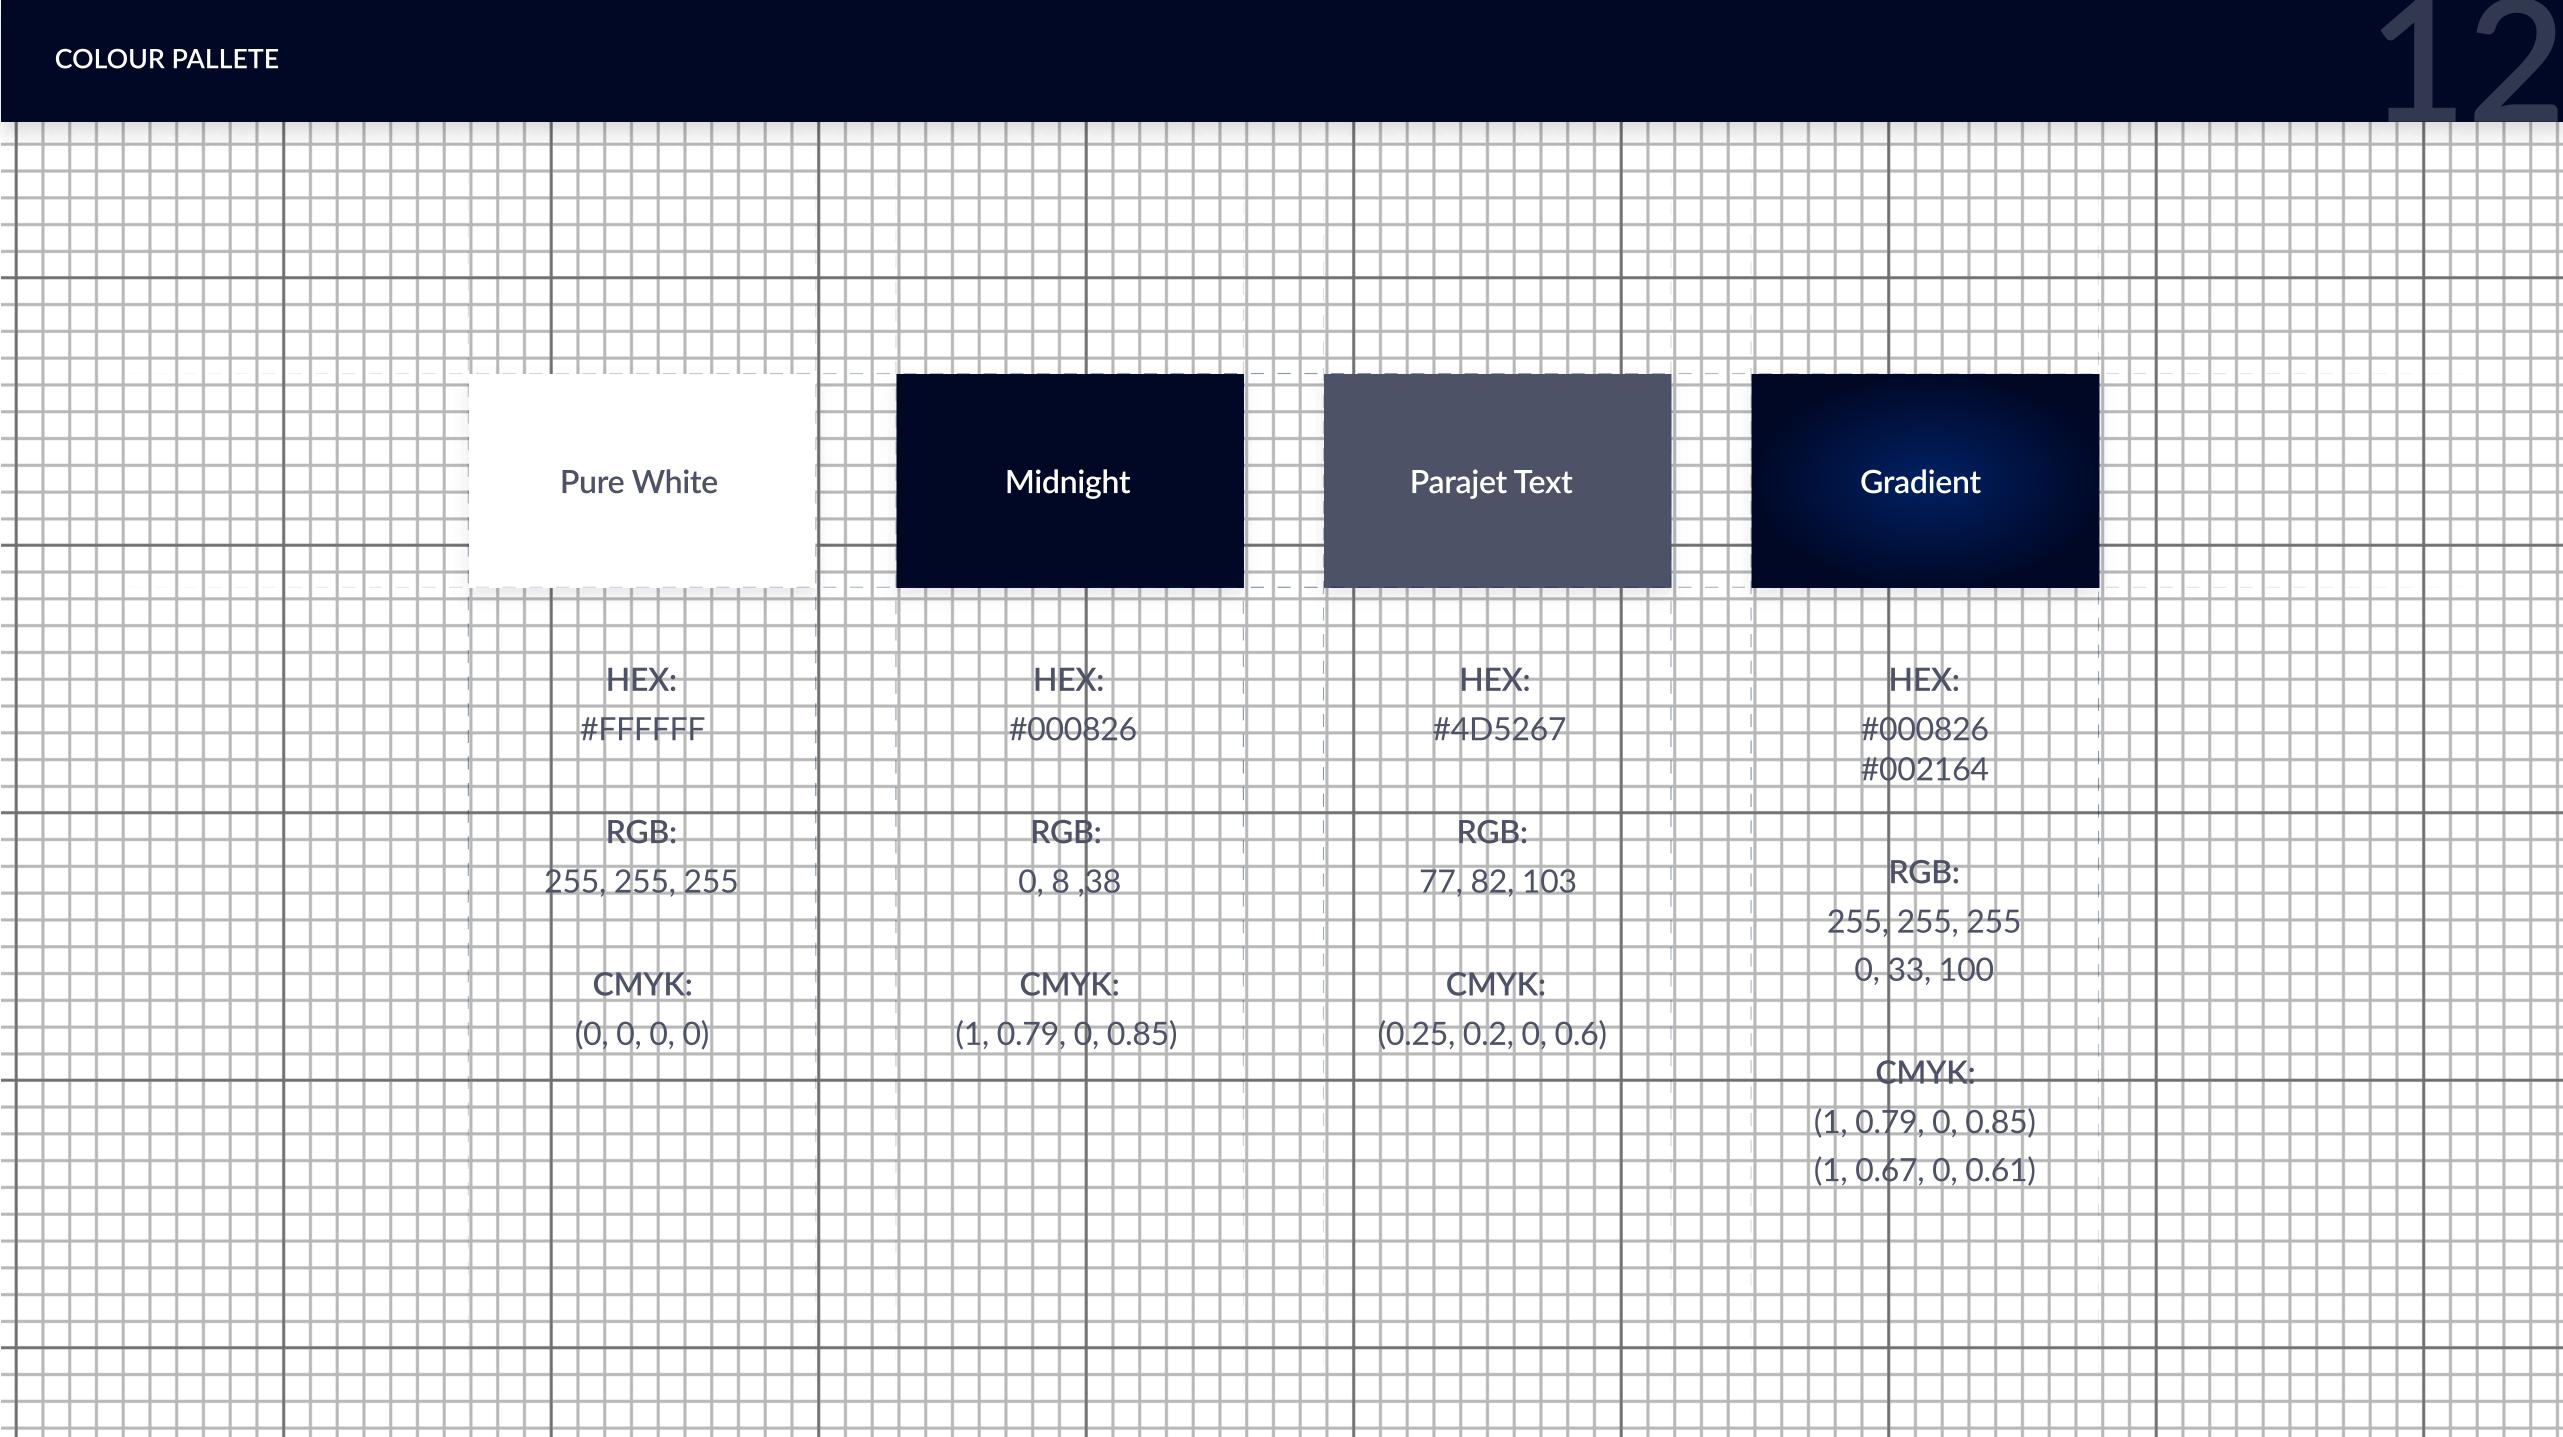

#### BRAND LOGO

Parajet uses 3 types of logo, which are as follows: Full logo (with slogan), Standard logo, and the PJ Icon logo. HEX: 000826 RGB: [0 / 8 / 38] CMYK: [15% / 12% / 0% / 85%] Download full brand guidelines: https://parajet.com/about-us/brand-assets/

ParaJet Full Logo (Dark) RGB: [0 / 8 / 38] HEX: 000826 CMYK: [15% / 12% / 0% / 85%]

ParaJet Full Logo (White) RGB: [255 / 255 / 255] HEX: FFFFFF CMYK: [0% / 0% / 0% / 0%]