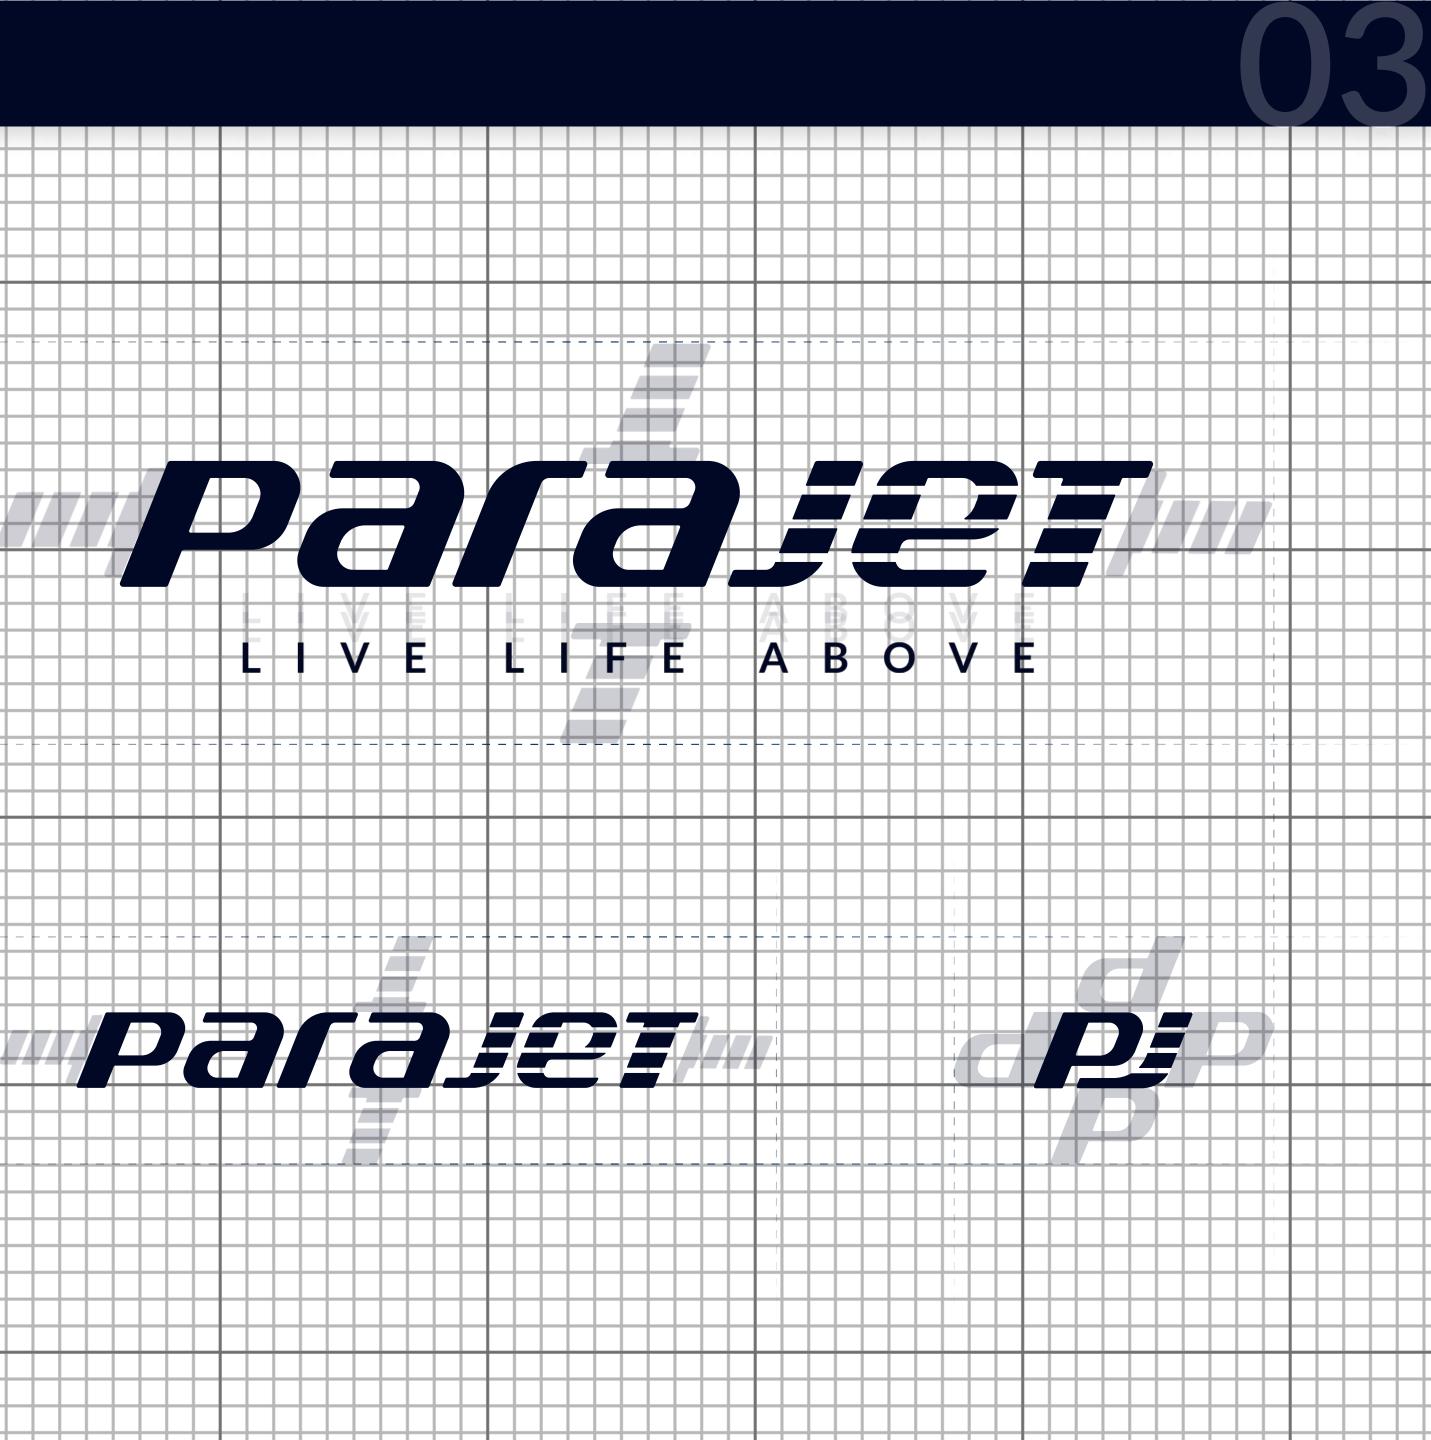

#### LOGO CONSISTENCY

It is important to keep the logo consistent

throughout its use, if it is changed it could

be perceived as counterfeit or not related to

the original brand.

The majority of logo use over image

should be centred or in corners with equal

Х

X

X

spacing.

Brand consistency is important to build

recognition and trust from a logo.

Logo is centred, and is easily readable in this example