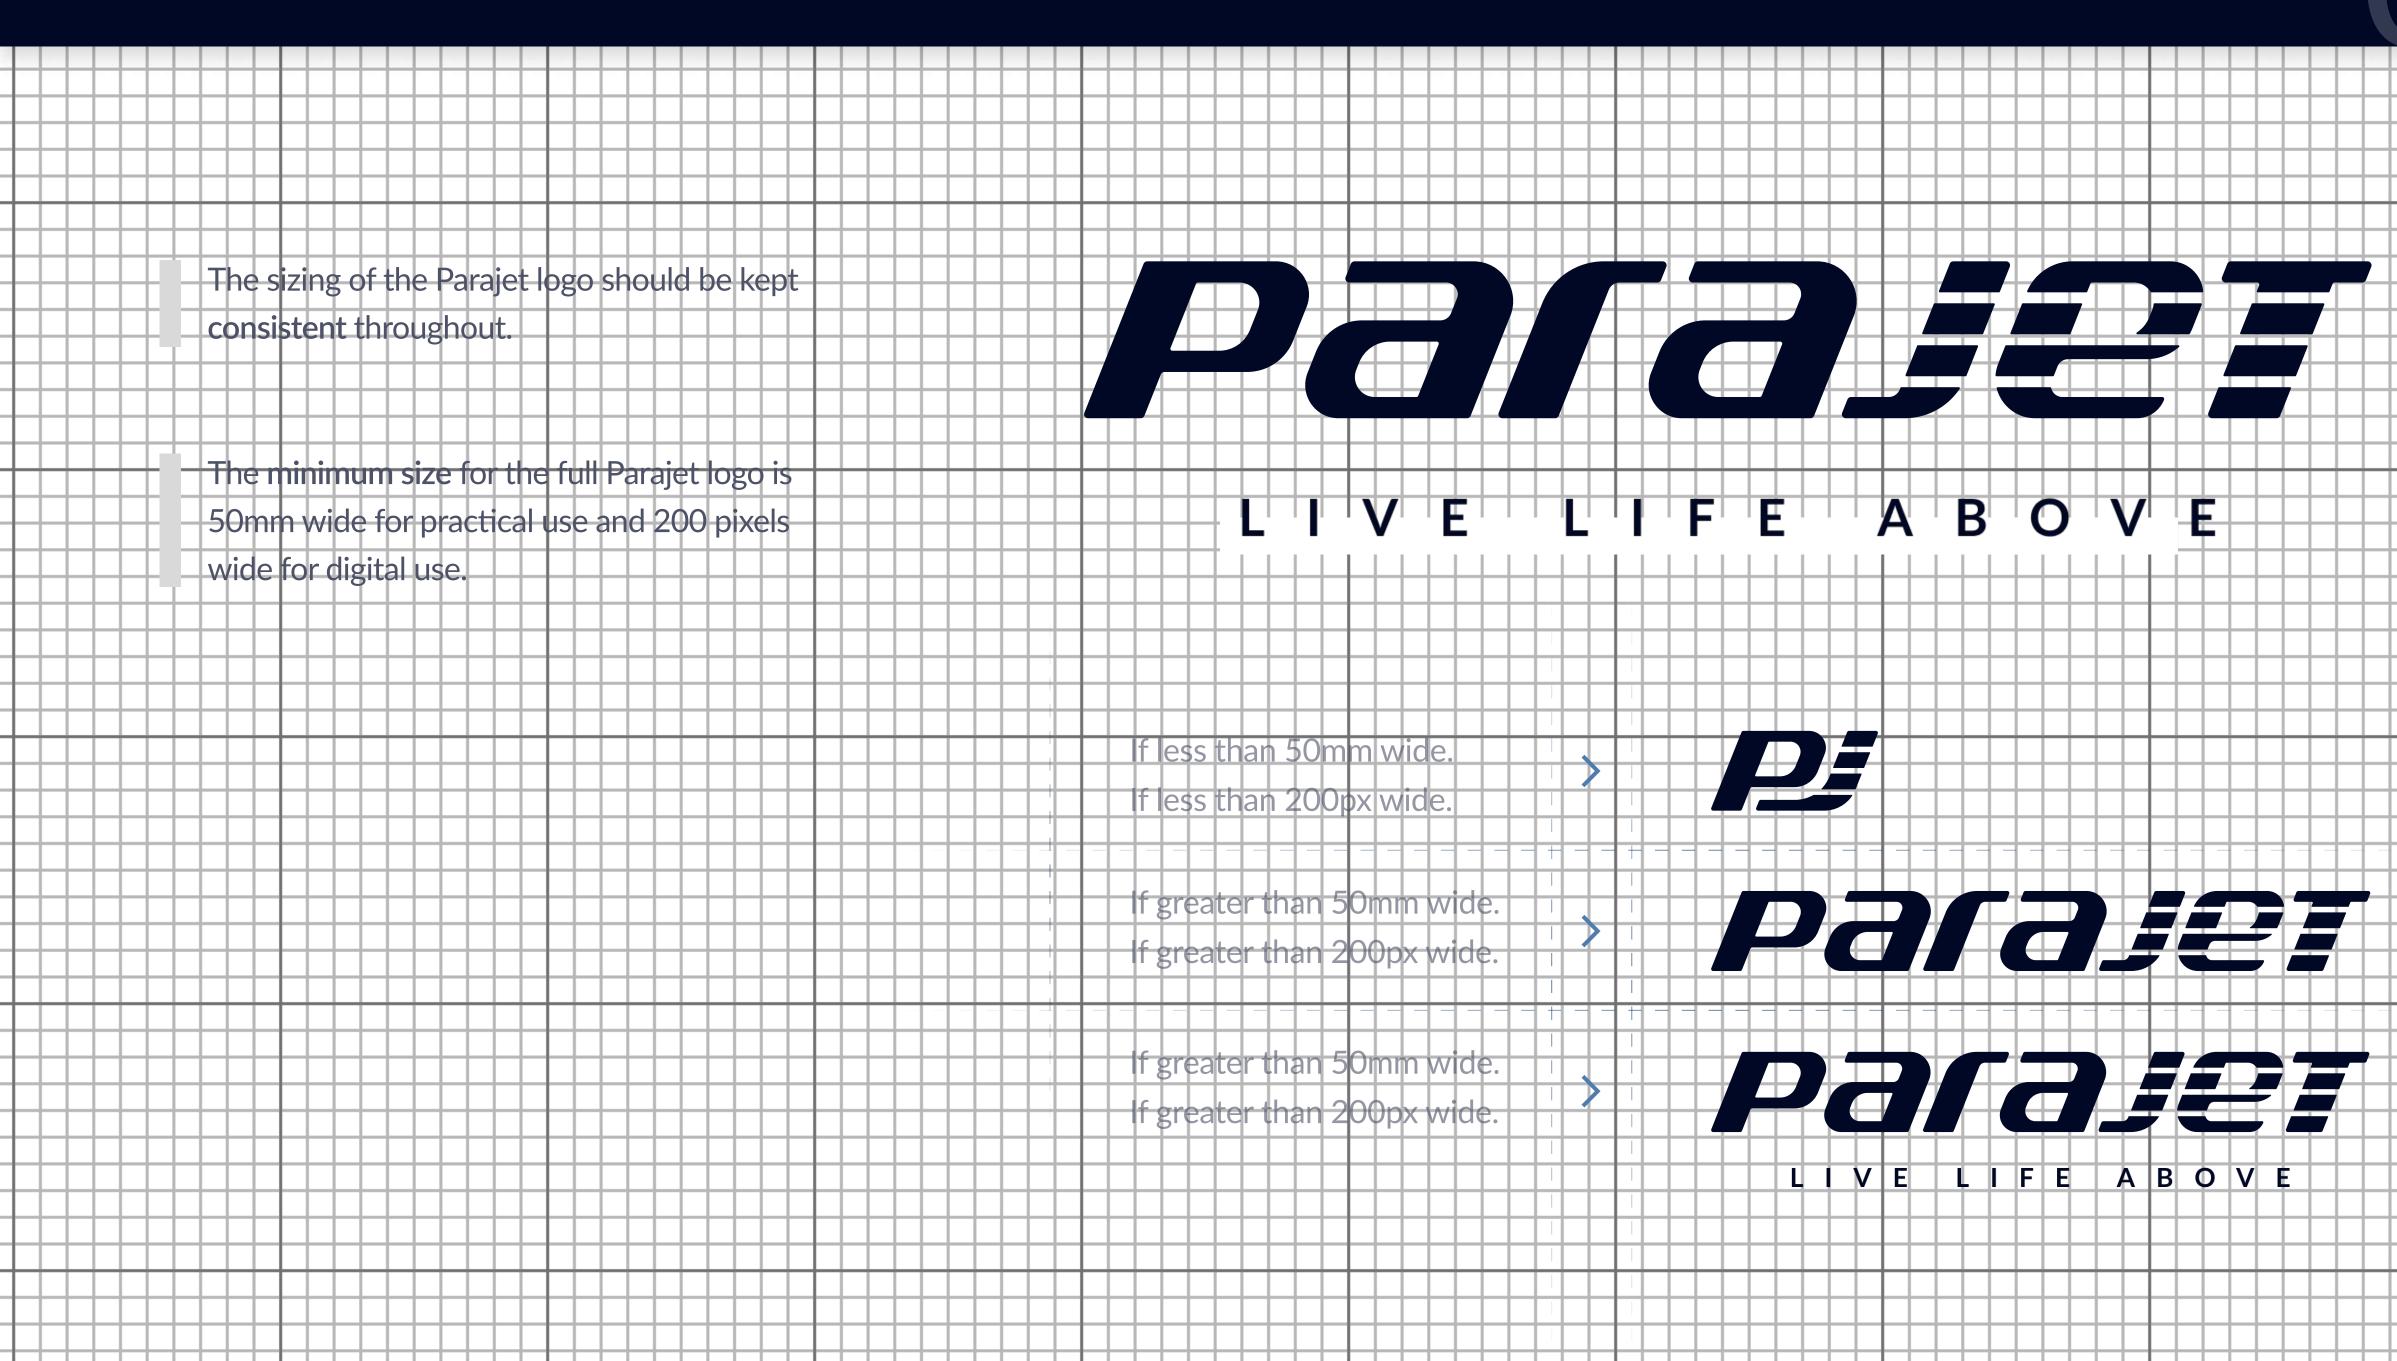

#### LOGO SIZING

#### LOGO PADDING

The minimum padding for the logo is the size of the Parajet 'T' forming a perimeter around the logo. This perimeter includes the 'LLA' tagline that has a spacing of 1.5x from the main logo.

Clear space ensures the brand is represented, and can be visible from distance without distraction or

obstructions